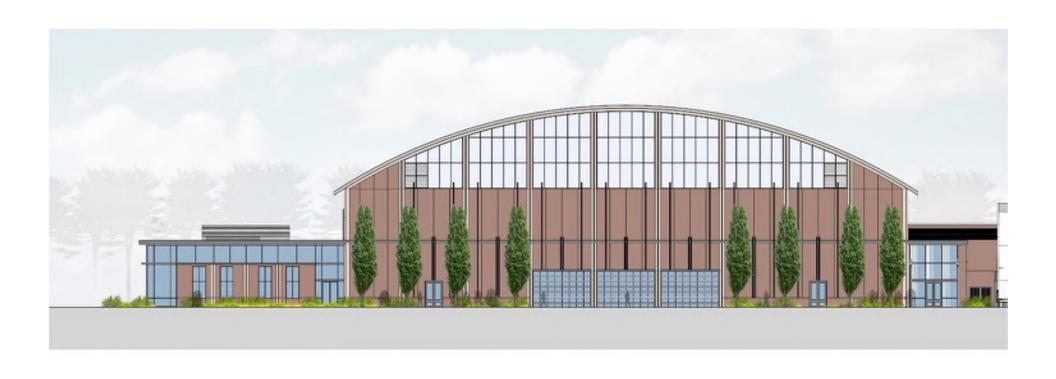

### Field House Purpose and Need

- Fulfills critical need for indoor practice space for:
  - Football
  - Other Varsity Sports
  - Intramural and Club Sports
  - Recreational Activities
- Provides ability to practice in inclement weather
- All colleges in ACC have indoor practice facilities or are constructing
- Allows practice with simulated game environment without impacting classes or neighborhood
- Provides appropriately-sized Weight Room facility for the Football Team

## Field House Program

| Program Space           | <b>Gross Square Footage</b> | Notes                                    |
|-------------------------|-----------------------------|------------------------------------------|
| Playing Field           | 86,700                      | Full size Football Field w/20'<br>Runoff |
| Weight Room             | 8,950                       |                                          |
| Athletic Support        | 6,850                       | First Aid, Hydration, Nutrition          |
| <b>Building Support</b> | 9,165                       | Toilet Rms, Mechanical                   |
| Entry/Circulation       | 3,560                       |                                          |
| Offices                 | 475                         | 4 Training Staff; Coach Office           |
| Total GSF               | 115,700                     |                                          |