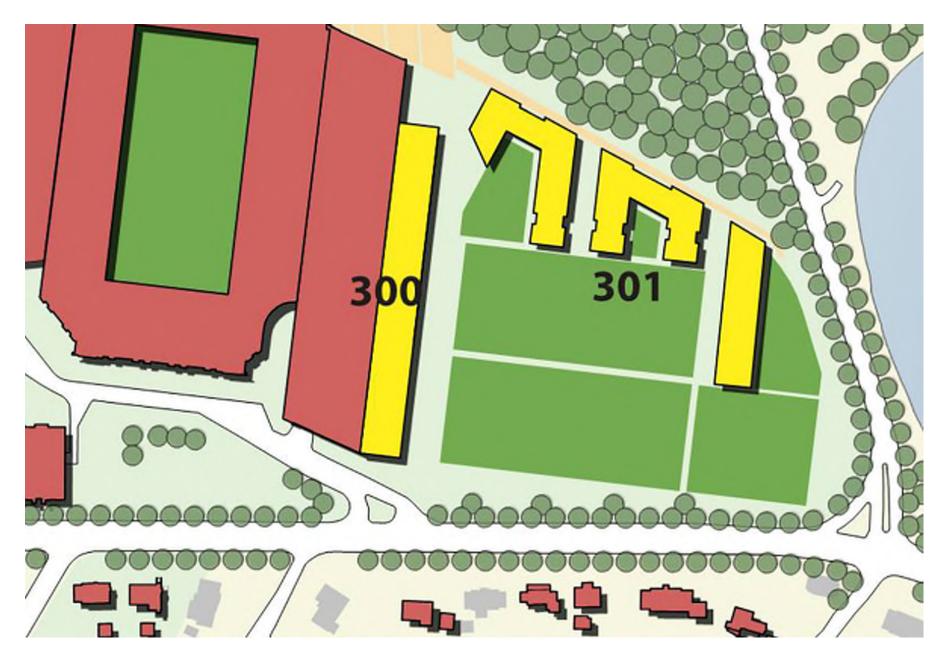

#### Institutional Master Plan Amendment

- Construction of Field House
- Reconfiguration of 550 beds of Shea Field housing
- Elimination of 350-space parking addition at Beacon St Garage

Field House Site Plan | 6

Proposed Site Plan with Housing | 7

Relationship of Proposed Field House and Proposed Housing | 8