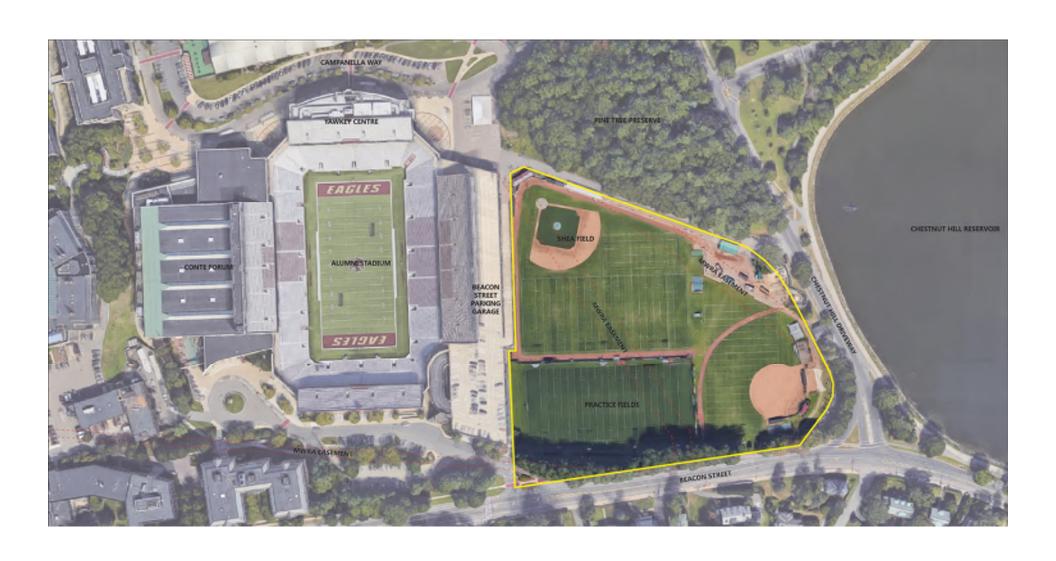

#### Institutional Master Plan Amendment

- Construction of Field House
- Reconfiguration of 550 beds of Shea Field housing
- Elimination of 350-space parking addition at Beacon St Garage

Field House Site Plan | 6

Proposed Field House Site Plan | 16

Proposed Enlarged Site Plan | 17