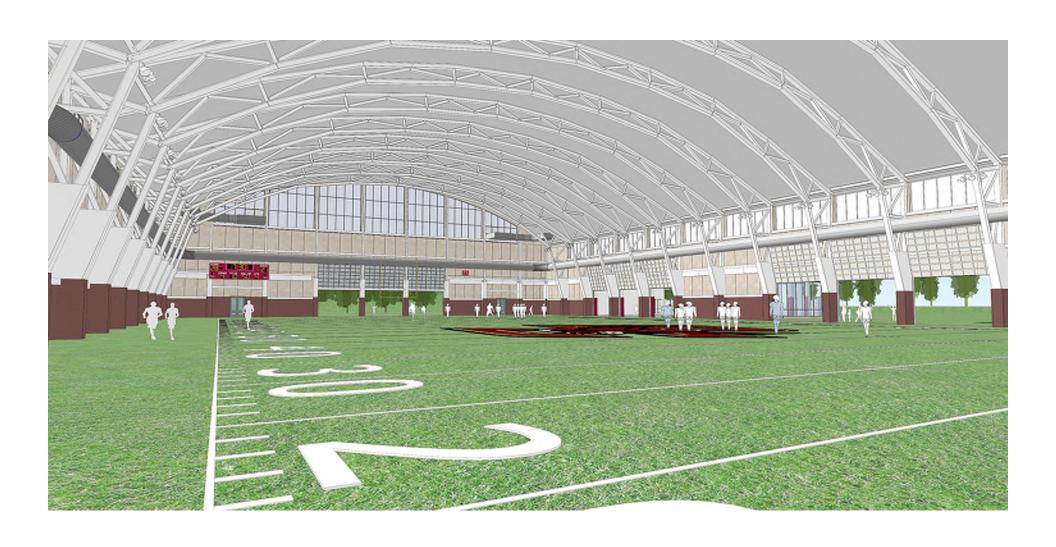

### Field House Purpose and Need

- Fulfills critical need for indoor practice space for:
  - Football
  - Other Varsity Sports
  - Intramural and Club Sports
  - Recreational Activities
- Provides ability to practice in inclement weather
- All colleges in ACC have indoor practice facilities or are constructing
- Allows practice with simulated game environment without impacting classes or neighborhood
- Provides appropriately-sized Weight Room facility for the Football Team

## Field House Program

| Program Space           | <b>Gross Square Footage</b> | Notes                                    |
|-------------------------|-----------------------------|------------------------------------------|
| Playing Field           | 86,700                      | Full size Football Field w/20'<br>Runoff |
| Weight Room             | 8,950                       |                                          |
| Athletic Support        | 6,850                       | First Aid, Hydration, Nutrition          |
| <b>Building Support</b> | 9,165                       | Toilet Rms, Mechanical                   |
| Entry/Circulation       | 3,560                       |                                          |
| Offices                 | 475                         | 4 Training Staff; Coach Office           |
| Total GSF               | 115,700                     |                                          |