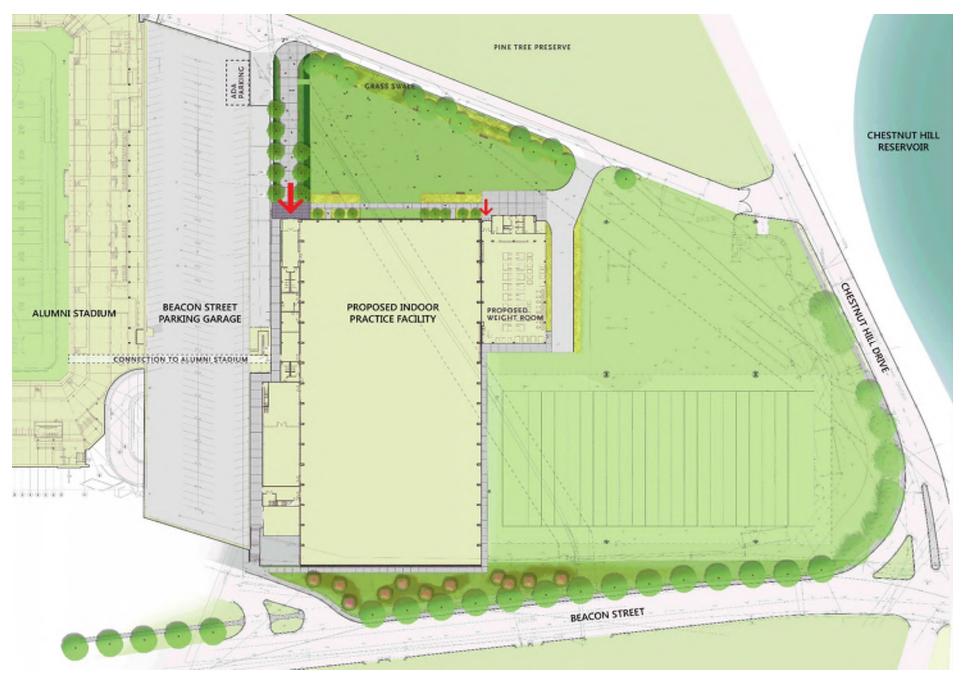

#### Institutional Master Plan Amendment

- Construction of Field House
- Reconfiguration of 550 beds of Shea Field housing
- Elimination of 350-space parking addition at Beacon St Garage

Field House Site Plan | 6

Proposed Field House Site Plan | 16

Proposed Enlarged Site Plan | 17