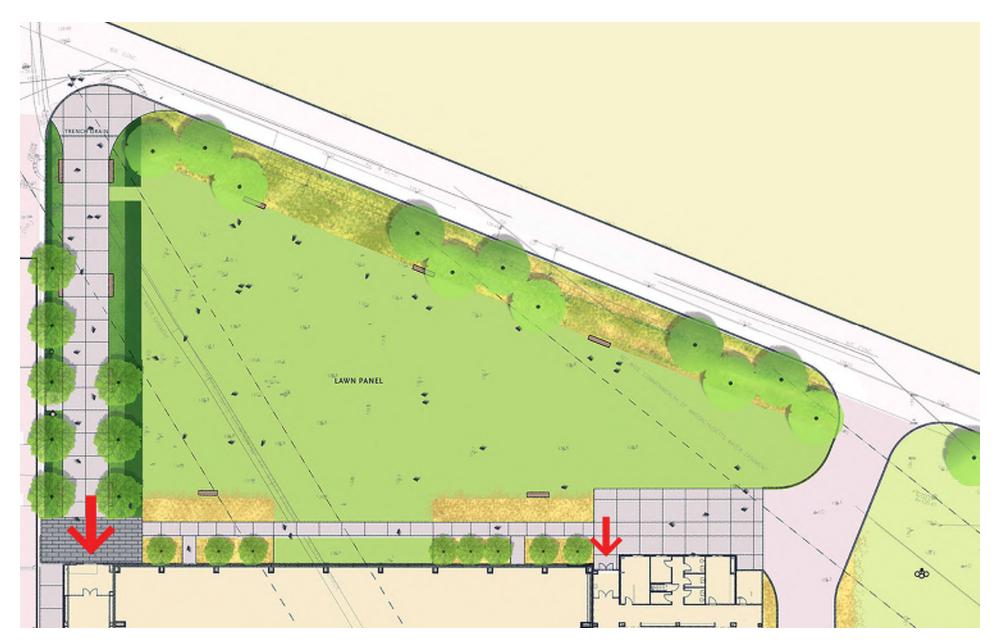

-----------------------------------------|
| Playing Field           | 86,700                      | Full size Football Field w/20'<br>Runoff |
| Weight Room             | 8,950                       |                                          |
| Athletic Support        | 6,850                       | First Aid, Hydration, Nutrition          |
| <b>Building Support</b> | 9,165                       | Toilet Rms, Mechanical                   |
| Entry/Circulation       | 3,560                       |                                          |
| Offices                 | 475                         | 4 Training Staff; Coach Office           |
| Total GSF               | 115,700                     |                                          |













Proposed Field House Site Plan | 16



Proposed Enlarged Site Plan | 17









# Allston Brighton Boston College Community Task Force

November 29, 2016

**QUESTIONS & ANSWERS**