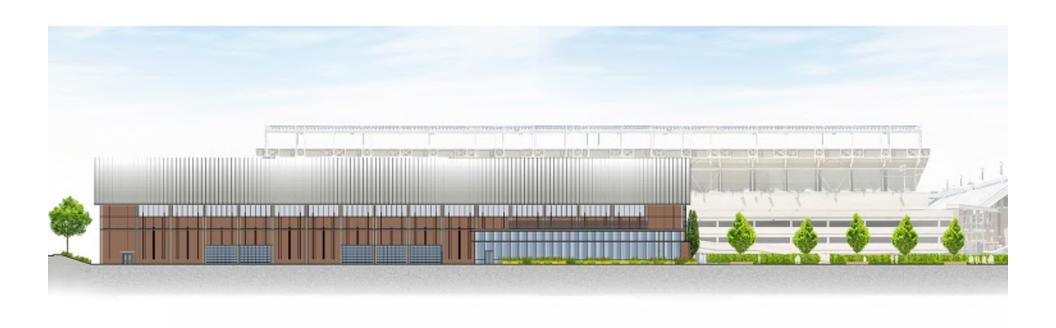

### Field House Purpose and Need

- Fulfills critical need for indoor practice space for:
  - Football
  - Other Varsity Sports
  - Intramural and Club Sports
  - Recreational Activities
- Provides ability to practice in inclement weather
- All colleges in ACC have indoor practice facilities or are constructing
- Allows practice with simulated game environment without impacting classes or neighborhood
- Provides appropriately-sized Weight Room facility for the Football Team

## Field House Program

| Program Space           | <b>Gross Square Footage</b> | Notes                                    |
|-------------------------|-----------------------------|------------------------------------------|
| Playing Field           | 86,700                      | Full size Football Field w/20'<br>Runoff |
| Weight Room             | 8,950                       |                                          |
| Athletic Support        | 6,850                       | First Aid, Hydration, Nutrition          |
| <b>Building Support</b> | 9,165                       | Toilet Rms, Mechanical                   |
| Entry/Circulation       | 3,560                       |                                          |
| Offices                 | 475                         | 4 Training Staff; Coach Office           |
| Total GSF               | 115,700                     |                                          |