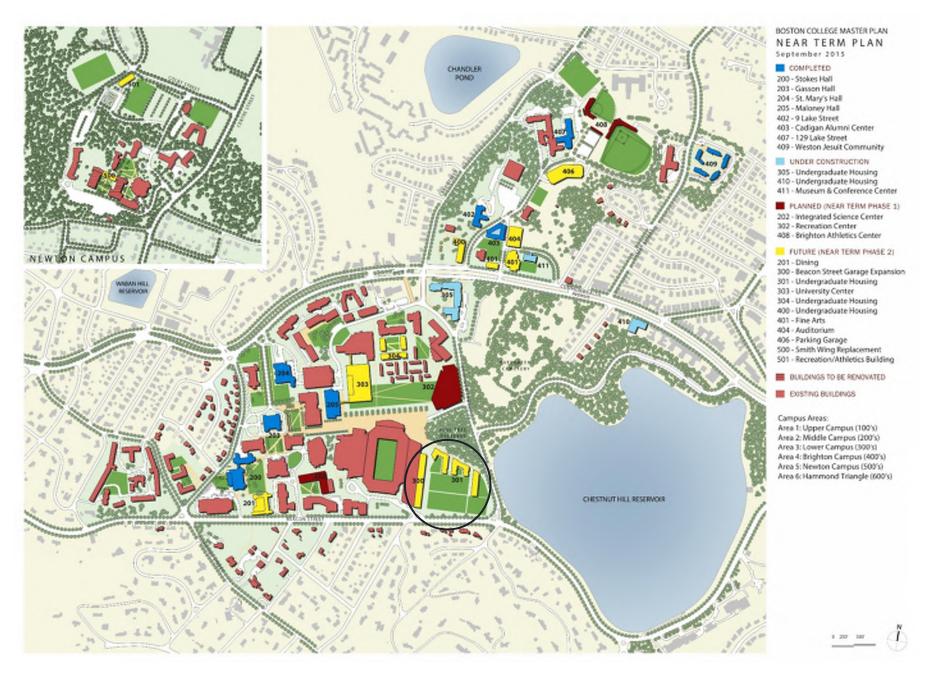

#### Institutional Master Plan Amendment

- Construction of Field House
- Reconfiguration of 550 beds of Shea Field housing
- Elimination of 350-space parking addition at Beacon St Garage

Field House Site Plan | 6

Proposed Site Plan with Housing | 7

Relationship of Proposed Field House and Proposed Housing | 8

Proposed Field House Site Plan | 16

Proposed Enlarged Site Plan | 17