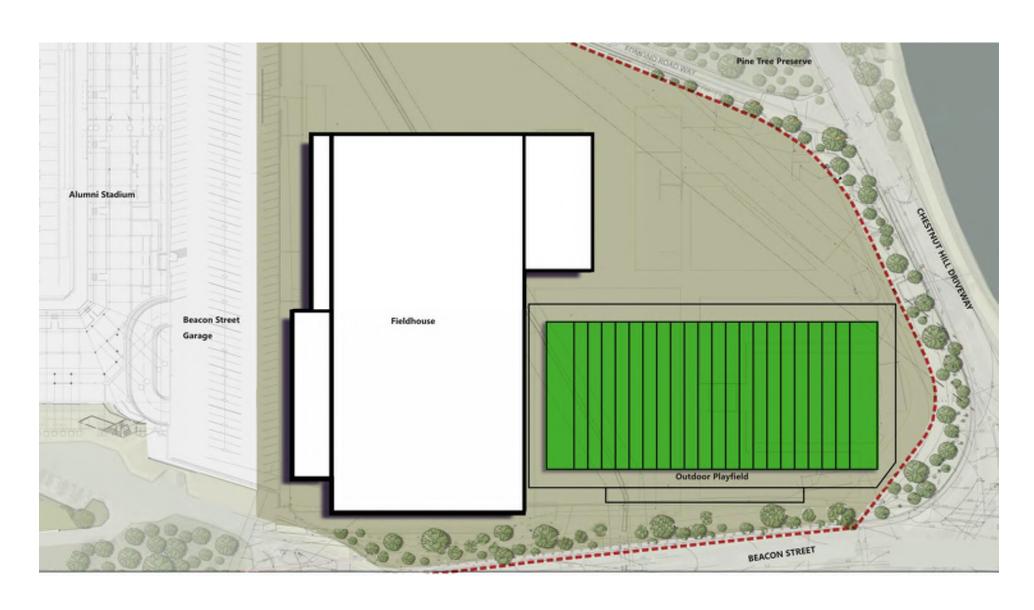

#### Institutional Master Plan Amendment

- Construction of Field House
- Reconfiguration of 550 beds of Shea Field housing
- Elimination of 350-space parking addition at Beacon St Garage

Field House Site Plan | 6

Proposed Field House Site Plan | 16

Proposed Enlarged Site Plan | 17