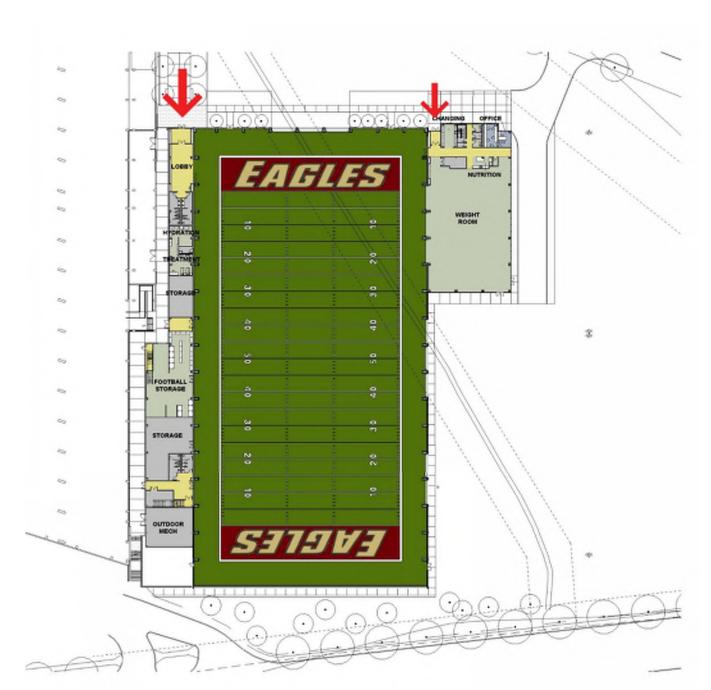

## Field House Program

| Program Space           | <b>Gross Square Footage</b> | Notes                                    |
|-------------------------|-----------------------------|------------------------------------------|
| Playing Field           | 86,700                      | Full size Football Field w/20'<br>Runoff |
| Weight Room             | 8,950                       |                                          |
| Athletic Support        | 6,850                       | First Aid, Hydration, Nutrition          |
| <b>Building Support</b> | 9,165                       | Toilet Rms, Mechanical                   |
| Entry/Circulation       | 3,560                       |                                          |
| Offices                 | 475                         | 4 Training Staff; Coach Office           |
| Total GSF               | 115,700                     |                                          |