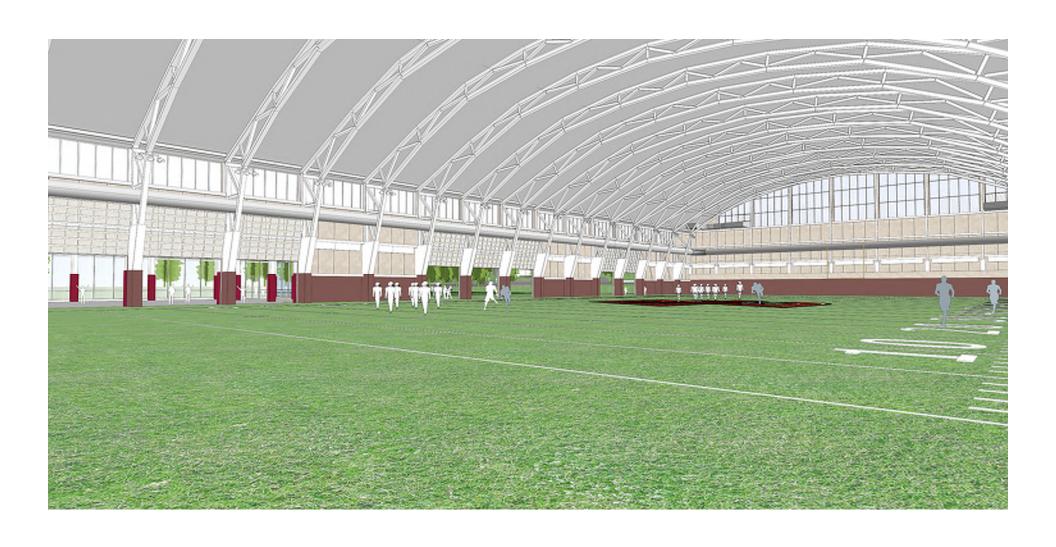

### Field House Purpose and Need

- Fulfills critical need for indoor practice space for:
  - Football
  - Other Varsity Sports
  - Intramural and Club Sports
  - Recreational Activities
- Provides ability to practice in inclement weather
- All colleges in ACC have indoor practice facilities or are constructing
- Allows practice with simulated game environment without impacting classes or neighborhood
- Provides appropriately-sized Weight Room facility for the Football Team