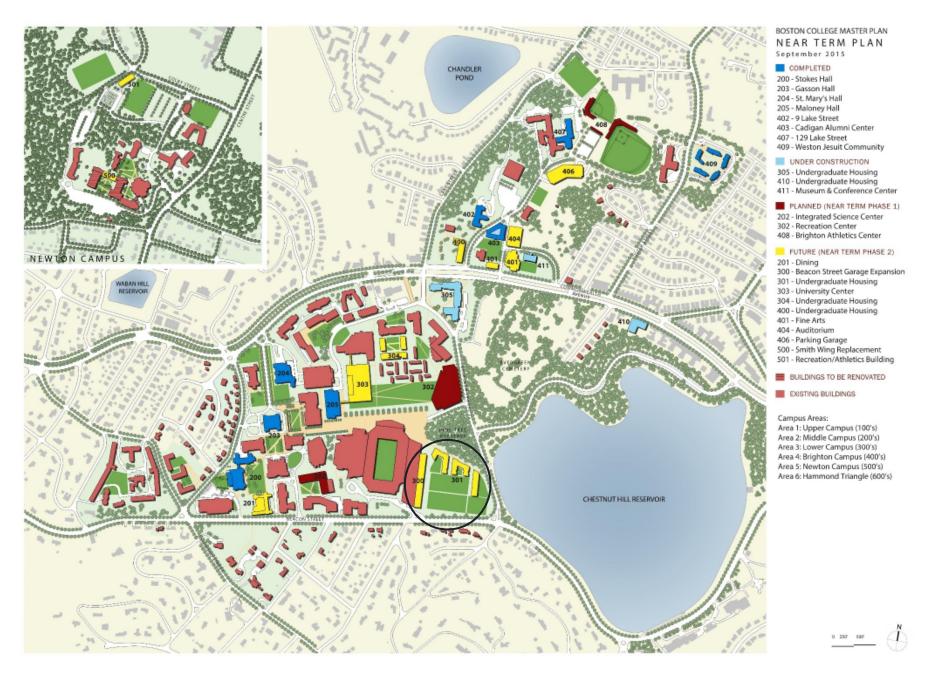

## Allston Brighton Boston College Community Task Force

October 25, 2016

## FIELD HOUSE PRESENTATION











Relationship of Proposed Field House and Proposed Housing | 6

## Field House Program

| Program Space           | <b>Gross Square Footage</b> | Notes                                    |
|-------------------------|-----------------------------|------------------------------------------|
| Playing Field           | 86,700                      | Full size Football Field w/20'<br>Runoff |
| Weight Room             | 8,950                       |                                          |
| Athletic Support        | 6,850                       | First Aid, Hydration, Nutrition          |
| <b>Building Support</b> | 9,165                       | Toilet Rms, Mechanical                   |
| Entry/Circulation       | 3,560                       |