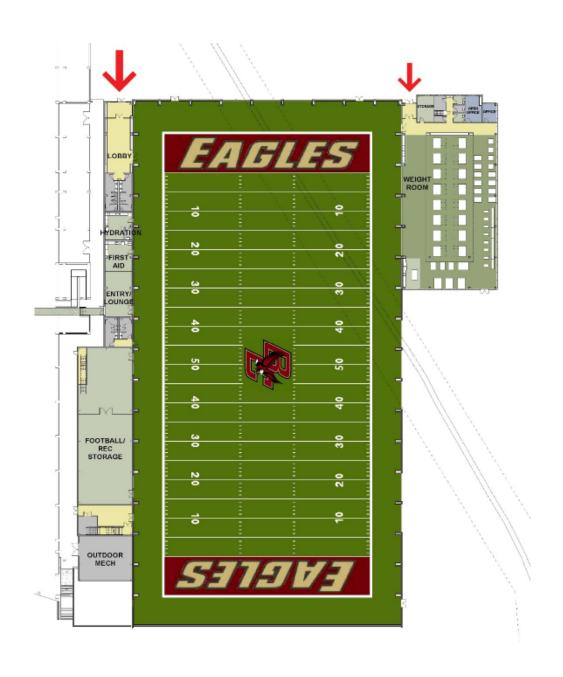

## Field House Program

| Program Space           | <b>Gross Square Footage</b> | Notes                                    |
|-------------------------|-----------------------------|------------------------------------------|
| Playing Field           | 86,700                      | Full size Football Field w/20'<br>Runoff |
| Weight Room             | 8,950                       |                                          |
| Athletic Support        | 6,850                       | First Aid, Hydration, Nutrition          |
| <b>Building Support</b> | 9,165                       | Toilet Rms, Mechanical                   |
| Entry/Circulation       | 3,560                       |                                          |
| Offices                 | 475                         | 4 Training Staff; Coach Office           |
| Total GSF               | 115,700                     |                                          |

Proposed Field House Site Plan | 13