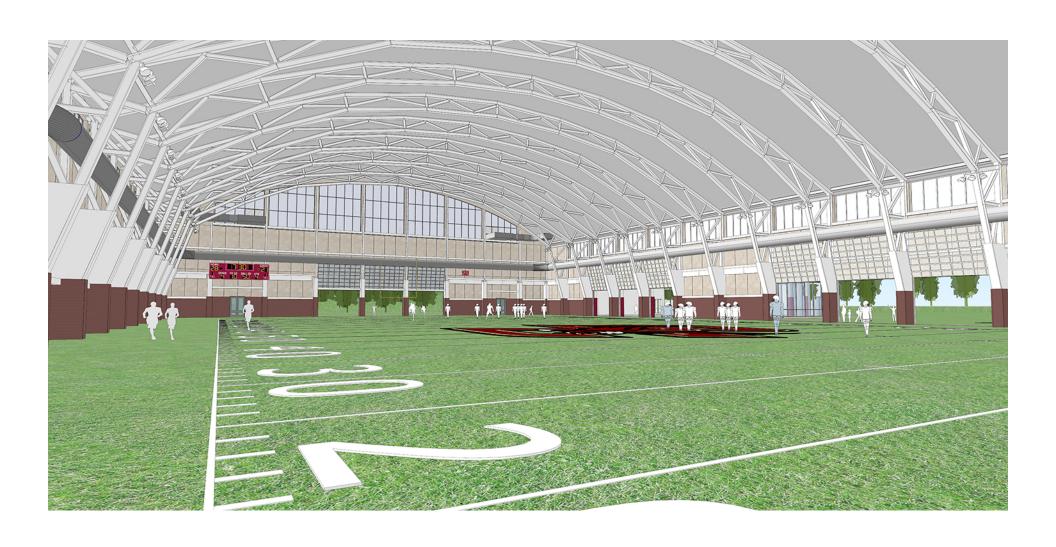

## Field House Program

| Program Space           | <b>Gross Square Footage</b> | Notes                                    |
|-------------------------|-----------------------------|------------------------------------------|
| Playing Field           | 86,700                      | Full size Football Field w/20'<br>Runoff |
| Weight Room             | 8,950                       |                                          |
| Athletic Support        | 6,850                       | First Aid, Hydration, Nutrition          |
| <b>Building Support</b> | 9,165                       | Toilet Rms, Mechanical                   |
| Entry/Circulation       | 3,560                       |                                          |
| Offices                 | 475                         | 4 Training Staff; Coach Office           |
| Total GSF               | 115,700                     |                                          |