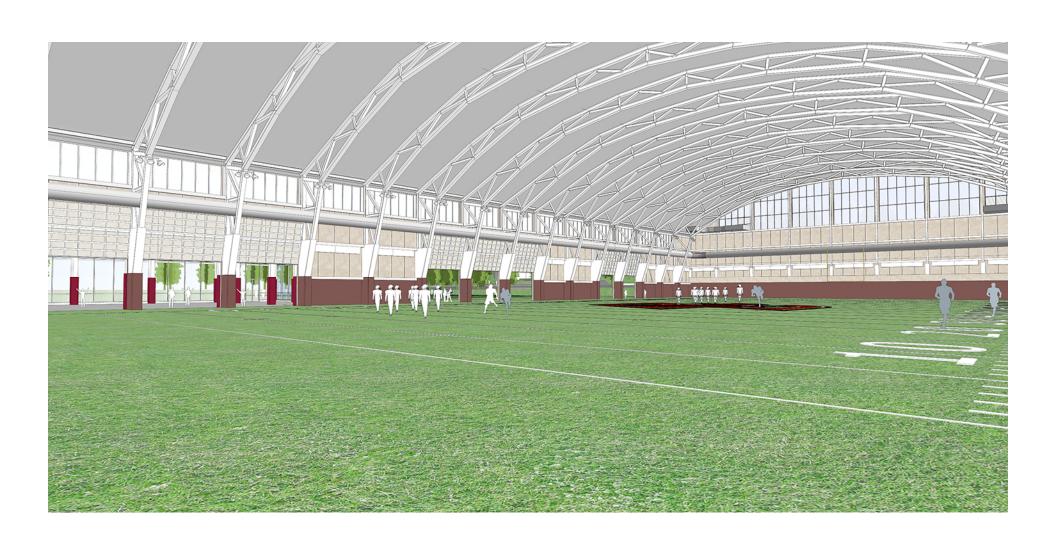

## Field House Program

| Program Space           | <b>Gross Square Footage</b> | Notes                                    |
|-------------------------|-----------------------------|------------------------------------------|
| Playing Field           | 86,700                      | Full size Football Field w/20'<br>Runoff |
| Weight Room             | 8,950                       |                                          |
| Athletic Support        | 6,850                       | First Aid, Hydration, Nutrition          |
| <b>Building Support</b> | 9,165                       | Toilet Rms, Mechanical                   |
| Entry/Circulation       | 3,560                       |                                          |
| Offices                 | 475                         | 4 Training Staff; Coach Office           |
| Total GSF               | 115,700                     |                                          |