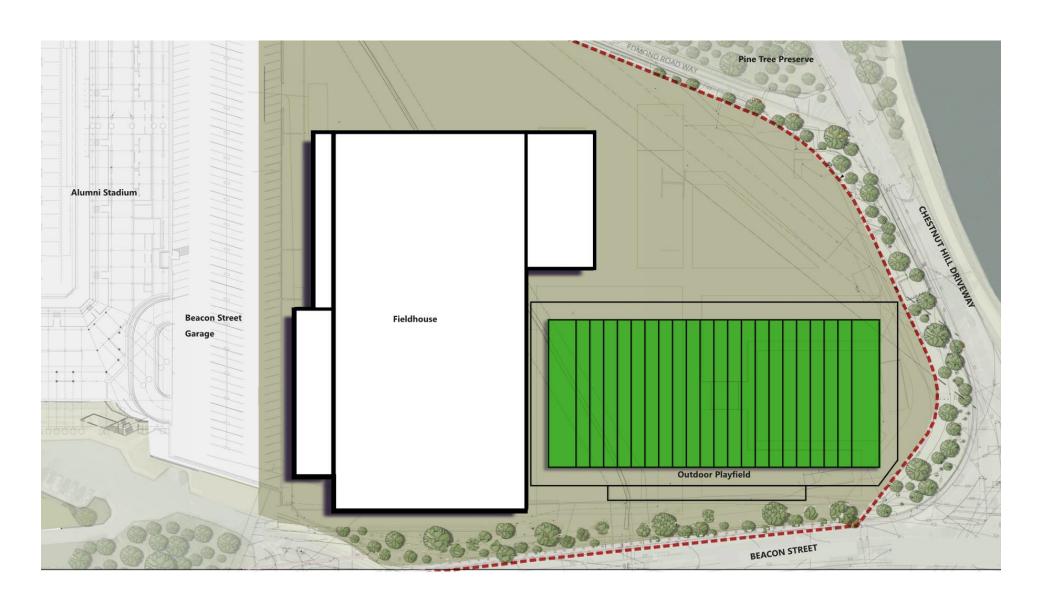

## Allston Brighton Boston College Community Task Force

October 25, 2016

## FIELD HOUSE PRESENTATION











Relationship of Proposed Field House and Proposed Housing | 6

## Field House Program

| Program Space           | <b>Gross Square Footage</b> | Notes                                    |
|-------------------------|-----------------------------|------------------------------------------|
| Playing Field           | 86,700                      | Full size Football Field w/20'<br>Runoff |
| Weight Room             | 8,950                       |                                          |
| Athletic Support        | 6,850                       | First Aid, Hydration, Nutrition          |
| <b>Building Support</b> | 9,165                       | Toilet Rms, Mechanical                   |
| Entry/Circulation       | 3,560                       |                                          |