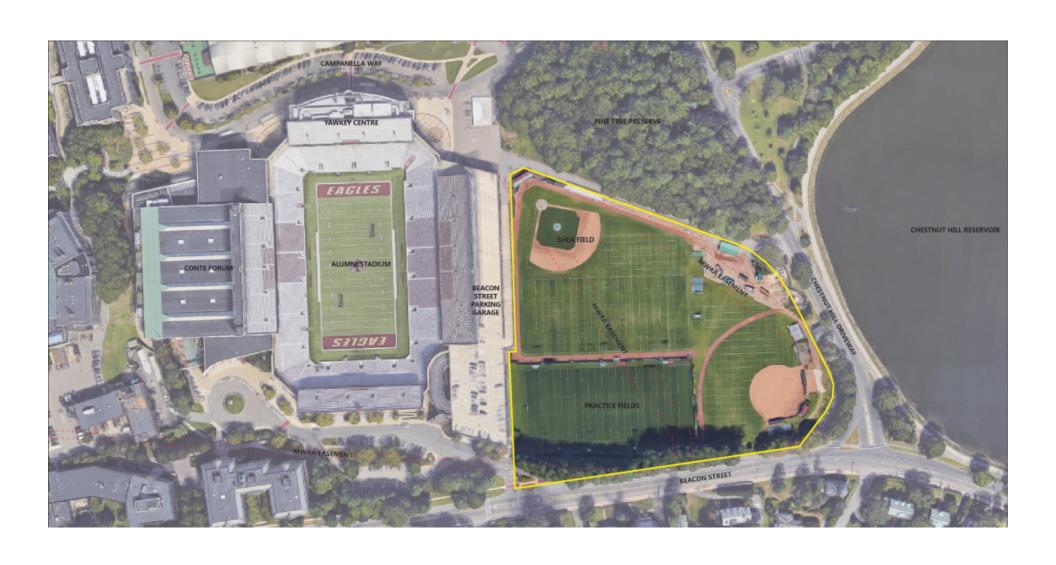

## Allston Brighton Boston College Community Task Force

October 25, 2016

## FIELD HOUSE PRESENTATION











Relationship of Proposed Field House and Proposed Housing | 6

## Field House Program

| Program Space           | <b>Gross Square Footage</b> | Notes                                    |
|-------------------------|-----------------------------|------------------------------------------|
| Playing Field           | 86,700                      | Full size Football Field w/20'<br>Runoff |
| Weight Room             | 8,950                       |                                          |
| Athletic Support        | 6,850                       | First Aid, Hydration, Nutrition          |
| <b>Building Support</b> | 9,165                       | Toilet Rms, Mechanical                   |
| Entry/Circulation       | 3,560                       |