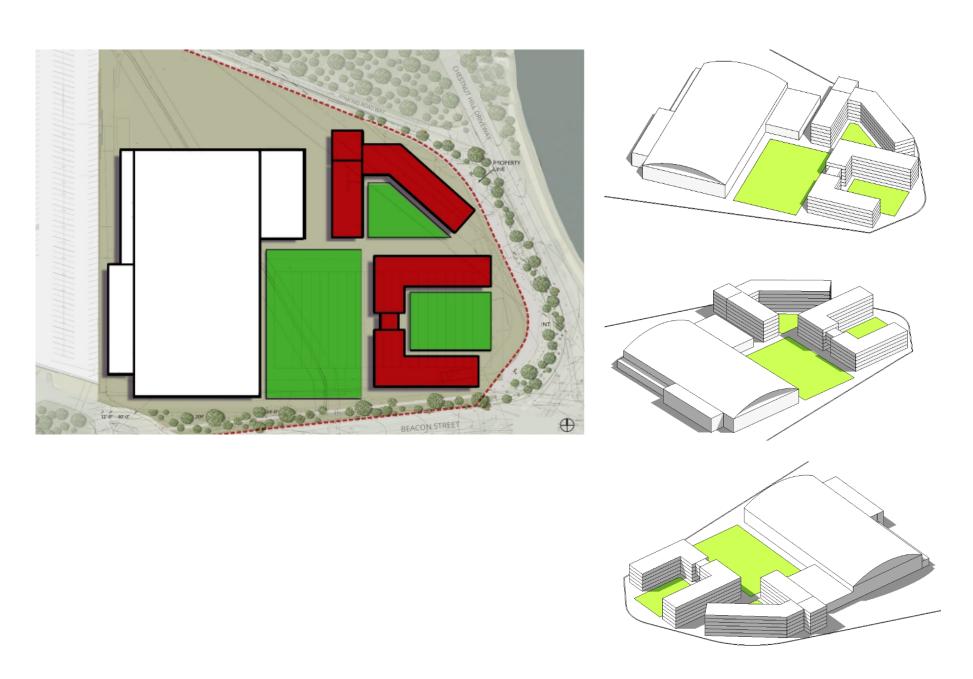

## Allston Brighton Boston College Community Task Force

October 25, 2016

## FIELD HOUSE PRESENTATION











Relationship of Proposed Field House and Proposed Housing | 6

## Field House Program

| Program Space           | <b>Gross Square Footage</b> | Notes                                    |
|-------------------------|-----------------------------|------------------------------------------|
| Playing Field           | 86,700                      | Full size Football Field w/20'<br>Runoff |
| Weight Room             | 8,950                       |                                          |
| Athletic Support        | 6,850                       | First Aid, Hydration, Nutrition          |
| <b>Building Support</b> | 9,165                       | Toilet Rms, Mechanical                   |
| Entry/Circulation       | 3,560                       |                                          |
| Of