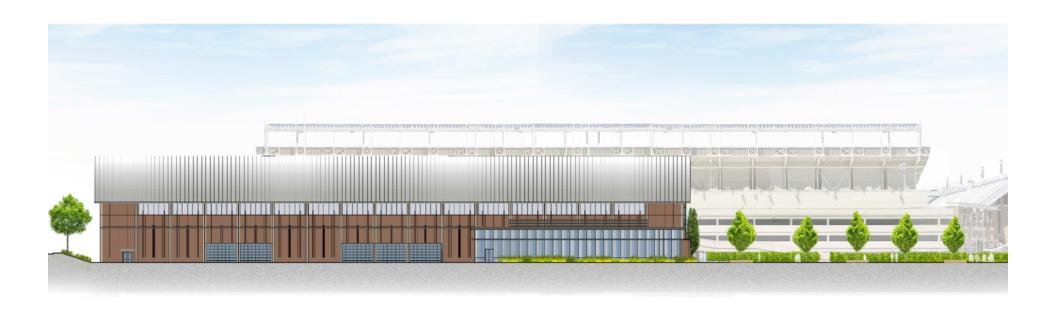

-------------|-----------------------------|------------------------------------------|
| Playing Field           | 86,700                      | Full size Football Field w/20'<br>Runoff |
| Weight Room             | 8,950                       |                                          |
| Athletic Support        | 6,850                       | First Aid, Hydration, Nutrition          |
| <b>Building Support</b> | 9,165                       | Toilet Rms, Mechanical                   |
| Entry/Circulation       | 3,560                       |                                          |
| Offices                 | 475                         | 4 Training Staff; Coach Office           |
| Total GSF               | 115,700                     |                                          |













Proposed Field House Site Plan | 13











## Allston Brighton Boston College Community Task Force

October 25, 2016

**QUESTIONS & ANSWERS**