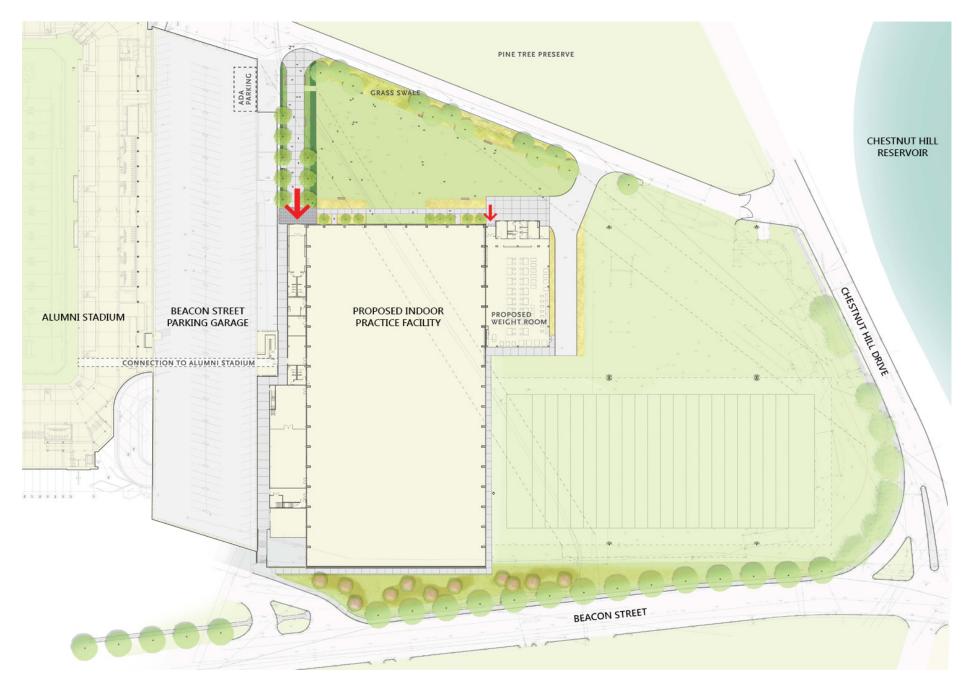

-------|-----------------------------|------------------------------------------|
| Playing Field           | 86,700                      | Full size Football Field w/20'<br>Runoff |
| Weight Room             | 8,950                       |                                          |
| Athletic Support        | 6,850                       | First Aid, Hydration, Nutrition          |
| <b>Building Support</b> | 9,165                       | Toilet Rms, Mechanical                   |
| Entry/Circulation       | 3,560                       |                                          |
| Offices                 | 475                         | 4 Training Staff; Coach Office           |
| Total GSF               | 115,700                     |                                          |













Proposed Field House Site Plan | 13











## Allston Brighton Boston College Community Task Force

October 25, 2016

**QUESTIONS & ANSWERS**