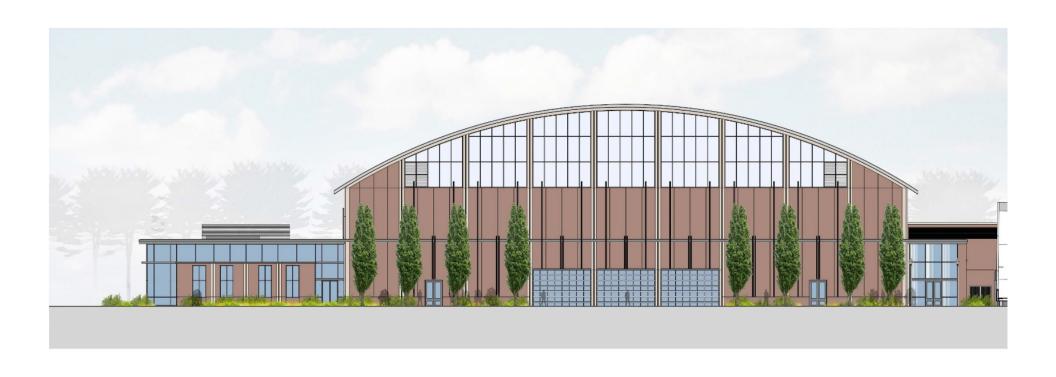

---------------|-----------------------------|------------------------------------------|
| Playing Field           | 86,700                      | Full size Football Field w/20'<br>Runoff |
| Weight Room             | 8,950                       |                                          |
| Athletic Support        | 6,850                       | First Aid, Hydration, Nutrition          |
| <b>Building Support</b> | 9,165                       | Toilet Rms, Mechanical                   |
| Entry/Circulation       | 3,560                       |                                          |
| Offices                 | 475                         | 4 Training Staff; Coach Office           |
| Total GSF               | 115,700                     |                                          |













Proposed Field House Site Plan | 13











## Allston Brighton Boston College Community Task Force

October 25, 2016

**QUESTIONS & ANSWERS**