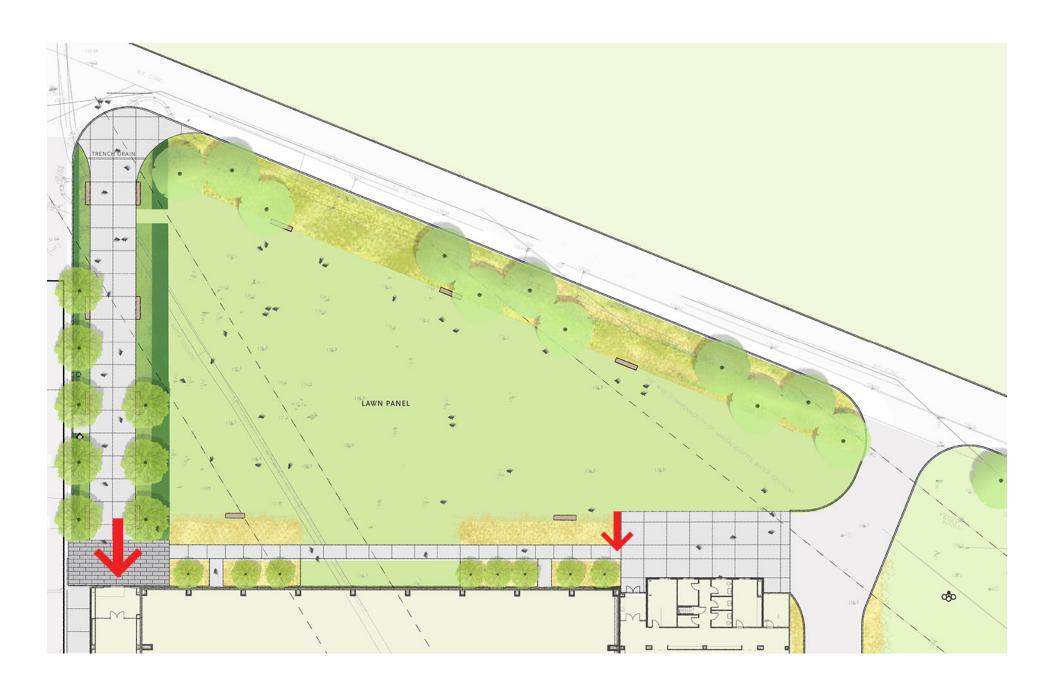

-----------------------------------------|
| Playing Field           | 86,700                      | Full size Football Field w/20'<br>Runoff |
| Weight Room             | 8,950                       |                                          |
| Athletic Support        | 6,850                       | First Aid, Hydration, Nutrition          |
| <b>Building Support</b> | 9,165                       | Toilet Rms, Mechanical                   |
| Entry/Circulation       | 3,560                       |                                          |
| Offices                 | 475                         | 4 Training Staff; Coach Office           |
| Total GSF               | 115,700                     |                                          |













Proposed Field House Site Plan | 13











## Allston Brighton Boston College Community Task Force

October 25, 2016

**QUESTIONS & ANSWERS**