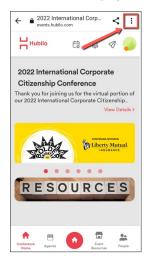

After logging in, you will see the home page. **Click** on the **3 Vertical Dots Menu** in the top right corner.

A confirmation screen will pop up. **Click** on **Ad**d to add the icon to your Home screen.

Menu items will open. Click on Add to Home screen.

The shortcut will look like this on your phone:

A screen will pop up asking you to Add to Home Screen. **Click** the word **Add**.