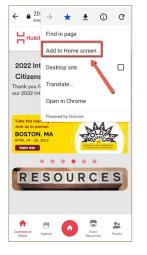

Menu items will open. Click on Add to Home screen.

The shortcut will look like this on your phone:

A screen will pop up asking you to Add to Home Screen. **Click** the word **Add**.

Scroll down until you see

Add to Home Screen.

The shortcut will look like this on your phone:

Click on Add to Home Screen.

 Add Bookmark
 Image

 Add to Favourites
 Image

 Find on Page
 Image

 Add to Home Screen
 Image