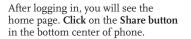

After logging in, you will see the home page. **Click** on the **3 Vertical Dots Menu** in the top right corner.

A confirmation screen will pop up. **Click** on **Ad**d to add the icon to your Home screen.