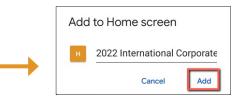

 Add to Reading List
 Image

 Markup
 Image

ē

Print

A screen will pop up asking to Add to Home Screen. Click the word Add.

| Cancel                 |         | Ad       | ld to I  | Home     | Scre     | en      | Ē        | Add    |
|------------------------|---------|----------|----------|----------|----------|---------|----------|--------|
|                        |         |          |          | -        | _        |         |          |        |
| L monter               | Inte    | ernatic  | onal Co  | rporat   | e Citiz  | enship  | Confer   | ence 💿 |
| saulta.                | htt     | ps://e   | vents    | .hubil   | o.con    | n/BCC   | onf22    | /ho    |
| An icon v<br>access th | vill be | added    | to you   | Home     | Screen   | n so yo | u can qu | lickly |
|                        |         |          |          |          |          |         |          |        |
|                        |         |          |          |          |          |         |          |        |
|                        |         |          |          |          |          |         |          |        |
|                        |         |          |          |          |          |         |          |        |
|                        |         |          |          |          |          |         |          |        |
|                        |         |          |          |          |          |         |          |        |
|                        |         |          |          |          |          |         |          |        |
|                        |         |          |          |          |          |         |          |        |
|                        |         |          |          |          |          |         |          |        |
|                        |         |          |          |          |          |         |          |        |
|                        |         |          |          |          |          |         |          |        |
| q w                    | e       | e I      | r 1      | t y      | / 1      | 1       | io       | p p    |
| q w<br>a               | e       | e r<br>d | r 1<br>f | t )<br>g | ו ו<br>h | ı<br>j  | i c<br>k | p<br>I |
| <u> </u>               | -       |          |          |          |          |         |          |        |
| a<br>O                 | s       | d        | f<br>c   | g        | h<br>b   | j       | k<br>m   | l      |
| a<br>¢                 | s<br>z  | d        | f<br>c   | g<br>v   | h<br>b   | j       | k<br>m   |        |