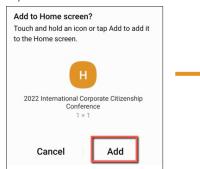

After logging in, you will see the home page. **Click** on the **3 Vertical Dots Menu** in the top right corner.

A confirmation screen will pop up. **Click** on **Ad**d to add the icon to your Home screen.

Menu items will open. Click on Add to Home screen.

The shortcut will look like this on your phone:

A screen will pop up asking you to Add to Home Screen. **Click** the word **Add**.