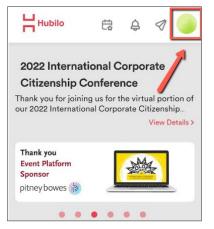

**Username**: Registration email address **Password**: BCConf22 *(the password is case sensitive)* **Click** the **verify** button to be logged in.

The Calendar icon will turn red.

Edit Profile Click on circle on top right of screen.