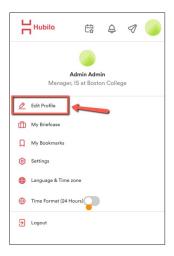

**Username**: Registration email address **Password**: BCConf22 *(the password is case sensitive)* **Click** the **verify** button to be logged in.

The Calendar icon will turn red.

Edit Profile Click on circle on top right of screen.

Every time you open the website it will default to Conference Home. Select Agenda to see the upcoming sessions.

To see My Schedule, click on Calendar icon from any page.

Select Edit Profile:

Add agenda item to your event calendar, Open a Session, click on Calendar Icon – Add to My Schedule