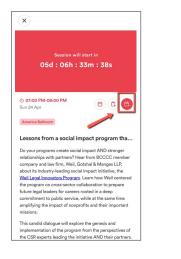

Every time you open the website it will default to Conference Home. Select Agenda to see the upcoming sessions.

To see My Schedule, click on Calendar icon from any page.

Select Edit Profile:

Add agenda item to your event calendar, Open a Session, click on Calendar Icon – Add to My Schedule