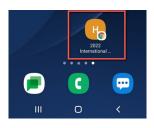

Menu items will open. Click on Add to Home screen.

The shortcut will look like this on your phone:

A screen will pop up asking you to Add to Home Screen. **Click** the word **Add**.

Scroll down until you see

Add to Home Screen.

The shortcut will look like this on your phone:

Click on Add to Home Screen.

 Add Bookmark
 Image

 Add to Favourites
 Image

 Find on Page
 Image

 Add to Home Screen
 Image