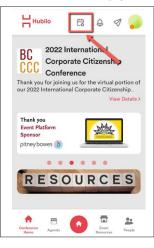

**Username**: Registration email address **Password**: BCConf22 *(the password is case sensitive)* **Click** the **verify** button to be logged in.

The Calendar icon will turn red.

Edit Profile Click on circle on top right of screen.

Every time you open the website it will default to Conference Home. Select Agenda to see the upcoming sessions.

To see My Schedule, click on Calendar icon from any page.

Select Edit Profile:

Add agenda item to your event calendar, Open a Session, click on Calendar Icon – Add to My Schedule